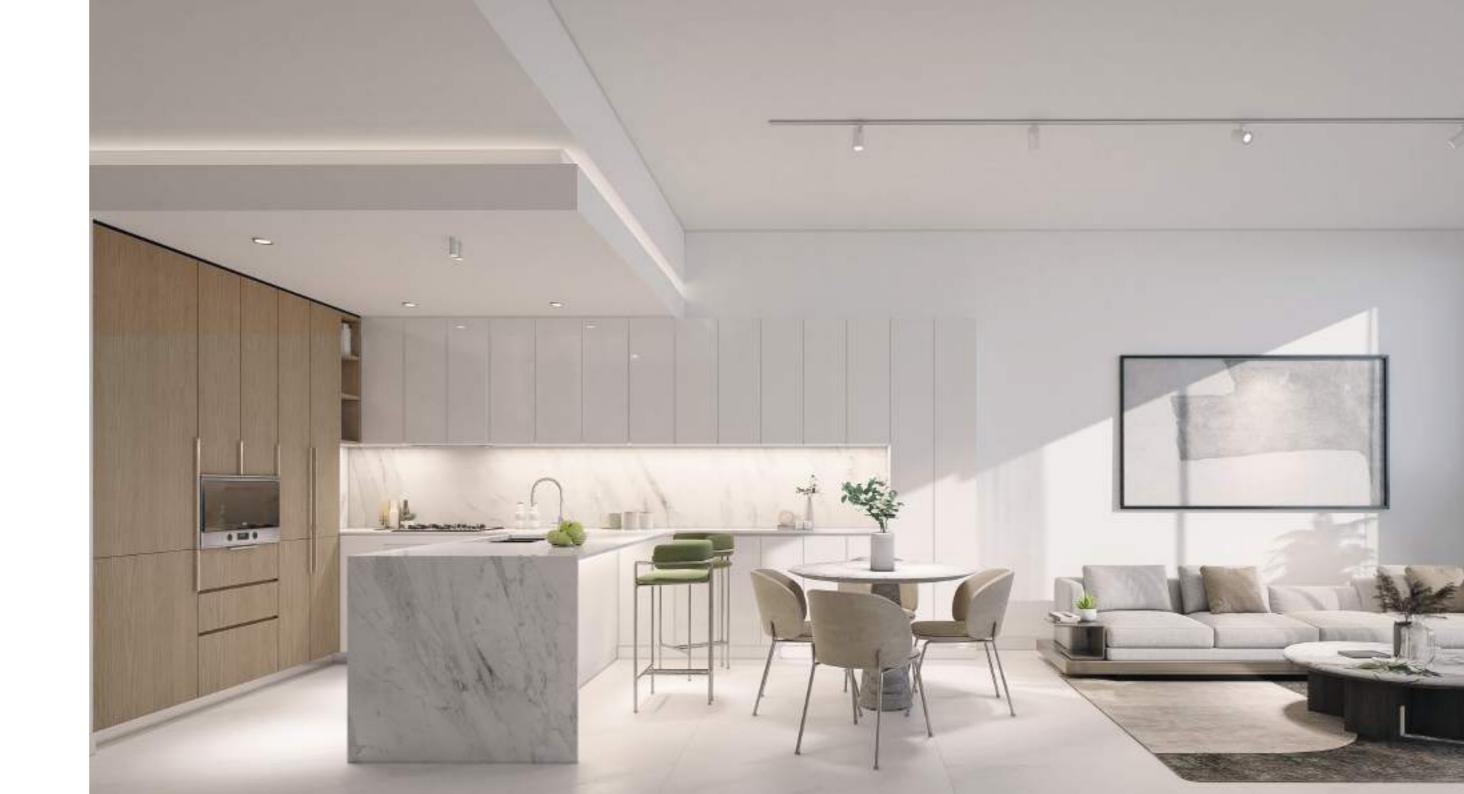

# FAMILY LIVING WITH A MODERN AESTHETIC

Great care and attention were taken in designing the kitchen at Ellington House IV. A well-crafted and thoughtfully designed space that combines both style and function. Its open-concept design that merges with the living room and the signature countertop made of marble adds elegance and sophistication to the kitchen. While the wood cabinets add warmth and depth to the design.