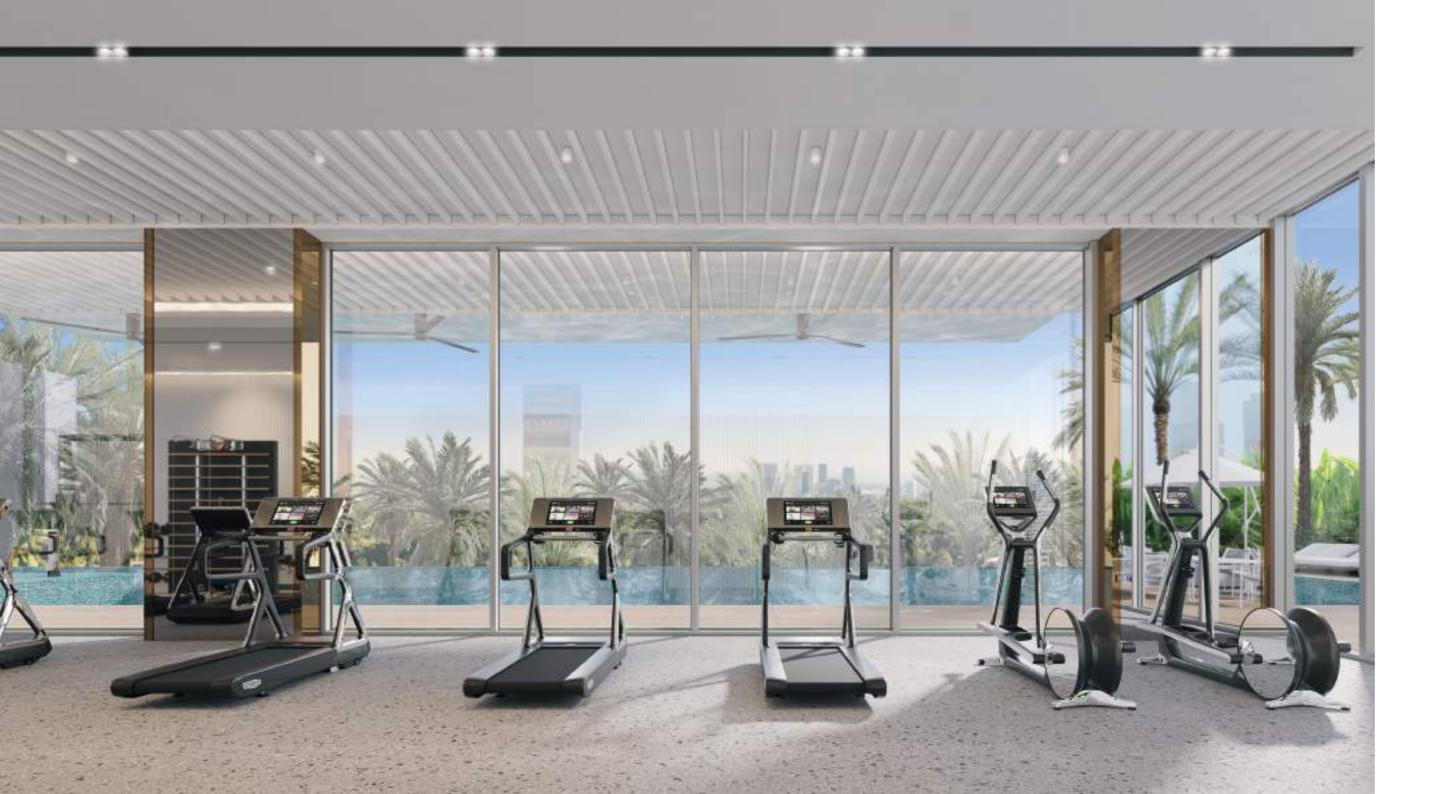

# E L E V A T E Y O U R F I T N E S S G A M E

The fitness studio is a top-of-the-line facility designed to cater to the fitness needs of all residents. With a focus on functional and high-intensity training, the gym is equipped with a variety of cardio machines that allow residents to engage in quality fitness workouts that can help them improve their strength, flexibility, and cardiovascular health. Whether you are looking to build strength or maintain a healthy lifestyle, the fitness studio provides a well-equipped and welcoming space to help you achieve your fitness goals.