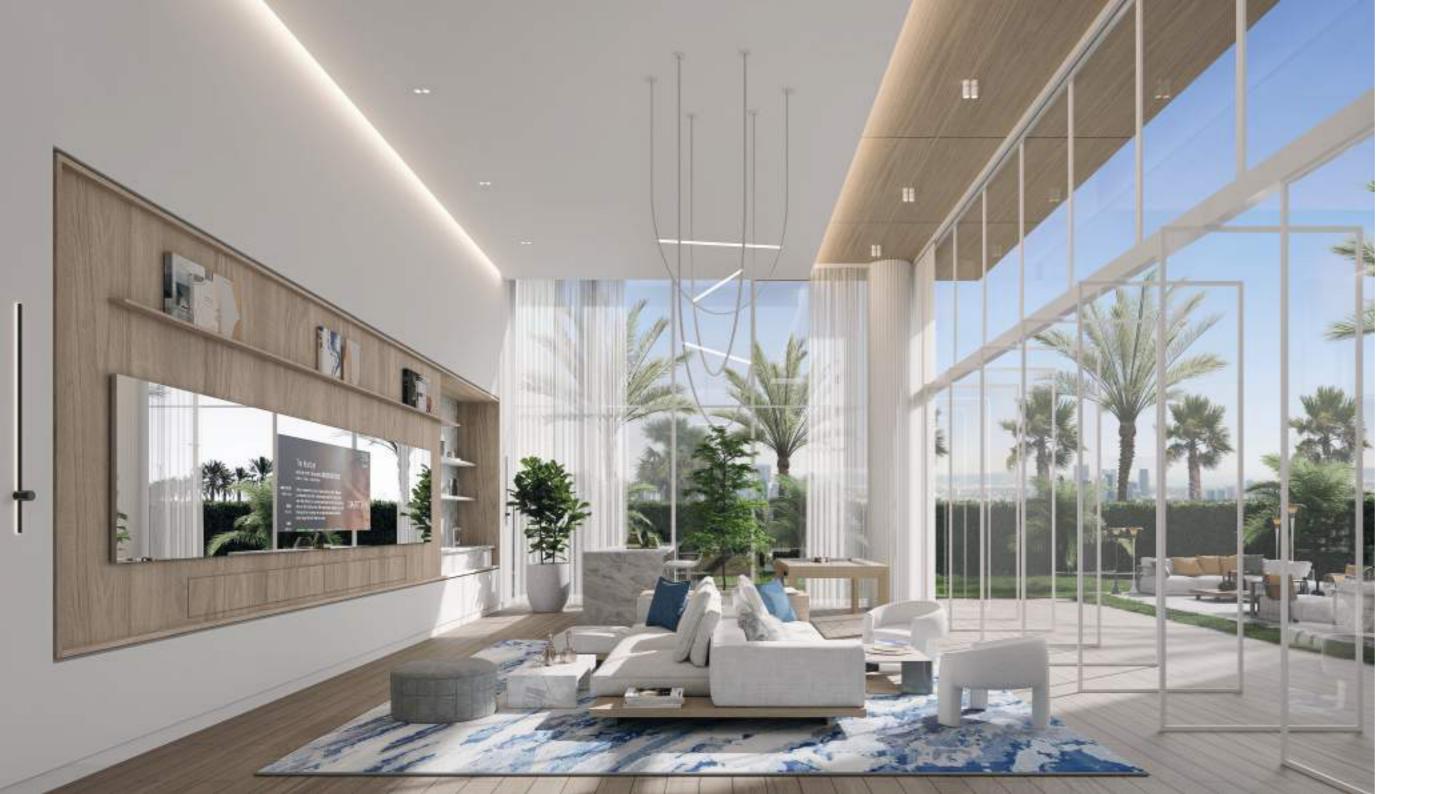

### & COMMUNITY

The clubhouse is a well-appointed space that encourages community building and socializing among residents. The space is furnished with modern, hotel-style furniture, and includes a television, a pantry, and a pool table providing opportunities for entertainment and relaxation. The floor-to-ceiling windows and pivot doors allow natural light to flood the space, creating a bright and inviting atmosphere while making the indoors connected to the outdoors. Additionally, access to the exterior seating area provides residents with an opportunity to enjoy the outdoors and socialize with friends and family.