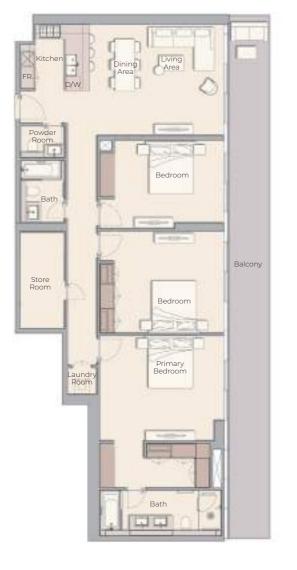

Living Area 373.51 sq.ft. Uutdoor Living Area 58.02 sq

Total Living Area 431.53 sq.ft.

Internal Living Area 373.51 sq.ft

Outdoor Living Area 58.02 s

Total Living Area 431.53 sq.ft

### 1 BEDROOM TYPE A



### 1 BEDROOM TYPE B





ternal Living Area 742.82 sg.ft.

Outdoor Living Area 70.07 sq.ft.

Total Living Area 817.09

Internal Living Area 806.86 sq.:

Outdoor Living Area 106.78

Total Living Area 913.64 sq.t

### 2 BEDROOM TYPE A





### 2 BEDROOM TYPE B





rnal Living Area 1132.26 sq.ft. Outdoor Living Area 234.01 s

Total Living Area 1366.26 sq.ft.

Internal Living Area 1118.69 sg.ft

Outdoor Living Area 218.72 so

Total Living Area 1337.42 sq.f

### 2 BEDROOM TYPE C



### 2 BEDROOM TYPE D



### 2 BEDROOM TYPE E





### 3 BEDROOM TYPE A





### 3 BEDROOM TYPE B





#### 3 BEDROOM PENTHOUSE



### 4 BEDROOM TYPE DUPLEX