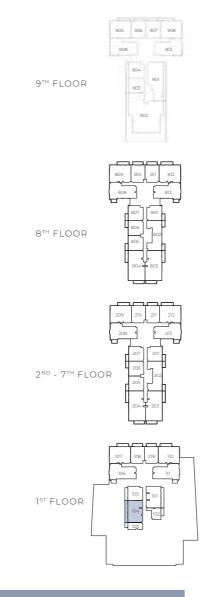

### 1 BEDROOM TYPE A

### 1 BEDROOM TYPE B

ternal Living Area 742.82 sg.ft.

Outdoor Living Area 70.07 sq.ft.

Total Living Area 817.09

Internal Living Area 806.86 sq.:

Outdoor Living Area 106.78

Total Living Area 913.64 sq.t

### 2 BEDROOM TYPE A

### 2 BEDROOM TYPE B

rnal Living Area 1132.26 sq.ft. Outdoor Living Area 234.01 s

Total Living Area 1366.26 sq.ft.

Internal Living Area 1118.69 sg.ft

Outdoor Living Area 218.72 so

Total Living Area 1337.42 sq.f

### 2 BEDROOM TYPE C

### 2 BEDROOM TYPE D

### 2 BEDROOM TYPE E

### 3 BEDROOM TYPE A

### 3 BEDROOM TYPE B

#### 3 BEDROOM PENTHOUSE

### 4 BEDROOM TYPE DUPLEX