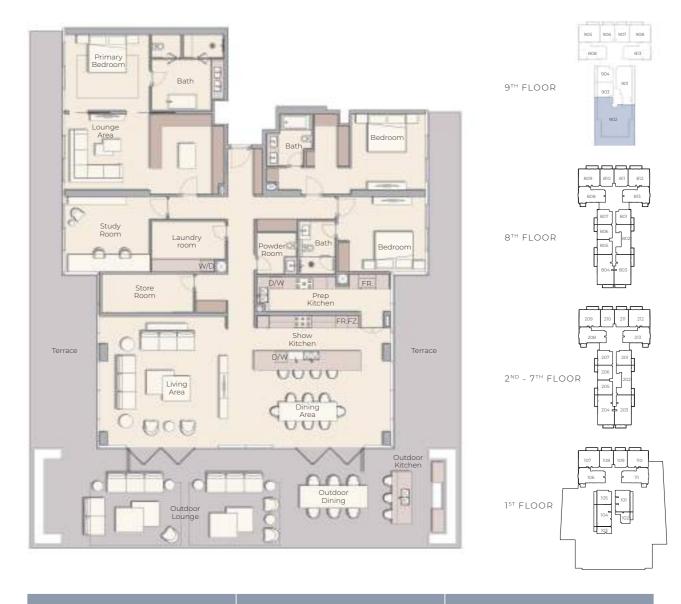

.ft. Uutdoor Living Area 58.02 sq

Total Living Area 431.53 sq.ft.

Internal Living Area 373.51 sq.ft

Outdoor Living Area 58.02 s

Total Living Area 431.53 sq.ft

### 1 BEDROOM TYPE A



### 1 BEDROOM TYPE B





ternal Living Area 742.82 sg.ft.

Outdoor Living Area 70.07 sq.ft.

Total Living Area 817.09

Internal Living Area 806.86 sq.:

Outdoor Living Area 106.78

Total Living Area 913.64 sq.t

### 2 BEDROOM TYPE A





### 2 BEDROOM TYPE B





rnal Living Area 1132.26 sq.ft. Outdoor Living Area 234.01 s

Total Living Area 1366.26 sq.ft.

Internal Living Area 1118.69 sg.ft

Outdoor Living Area 218.72 so

Total Living Area 1337.42 sq.f

### 2 BEDROOM TYPE C



### 2 BEDROOM TYPE D



### 2 BEDROOM TYPE E





### 3 BEDROOM TYPE A





### 3 BEDROOM TYPE B





#### 3 BEDROOM PENTHOUSE



### 4 BEDROOM TYPE DUPLEX