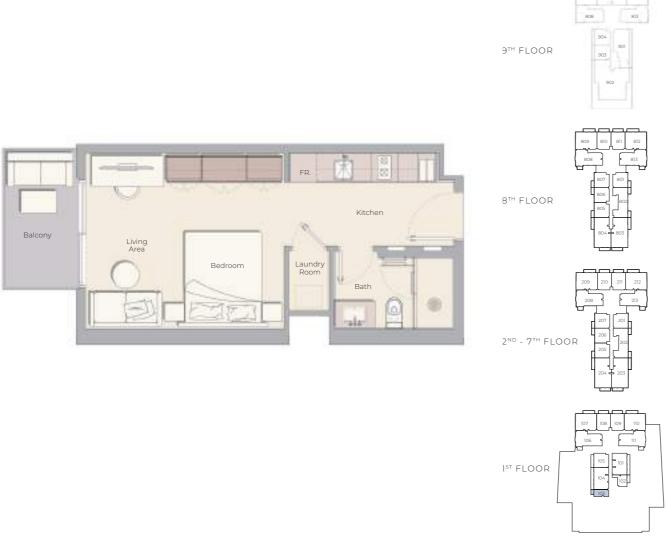

Living Area 373.51 sq.ft. Uutdoor Living Area 58.02 sq

Total Living Area 431.53 sq.ft.

Internal Living Area 373.51 sq.ft

Outdoor Living Area 58.02 s

Total Living Area 431.53 sq.ft

### 1 BEDROOM TYPE A