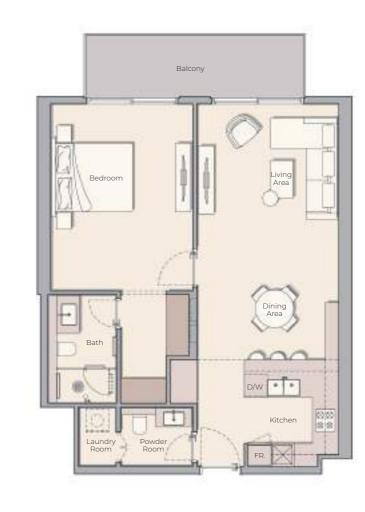

### 1 BEDROOM TYPE B

ternal Living Area 742.82 sg.ft.

Outdoor Living Area 70.07 sq.ft.

Total Living Area 817.09

Internal Living Area 806.86 sq.:

Outdoor Living Area 106.78

Total Living Area 913.64 sq.t

### 2 BEDROOM TYPE B

rnal Living Area 1132.26 sq.ft. Outdoor Living Area 234.01 s

Total Living Area 1366.26 sq.ft.

Internal Living Area 1118.69 sg.ft

Outdoor Living Area 218.72 so

Total Living Area 1337.42 sq.f