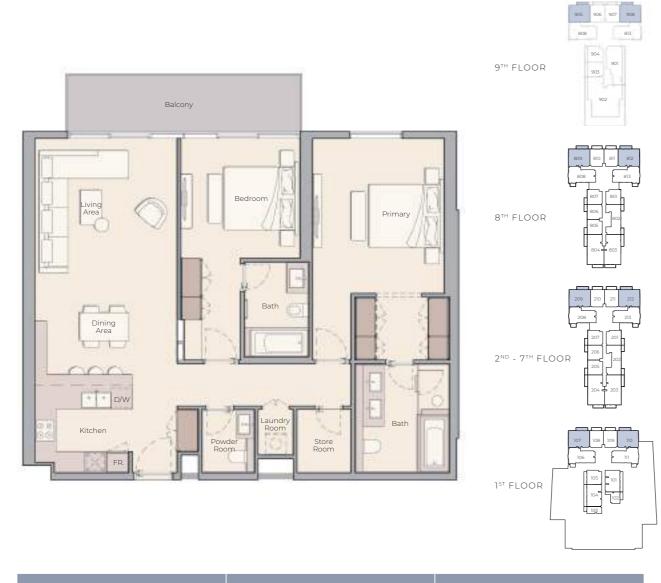

### 2 BEDROOM TYPE B

rnal Living Area 1132.26 sq.ft. Outdoor Living Area 234.01 s

Total Living Area 1366.26 sq.ft.

Internal Living Area 1118.69 sg.ft

Outdoor Living Area 218.72 so

Total Living Area 1337.42 sq.f