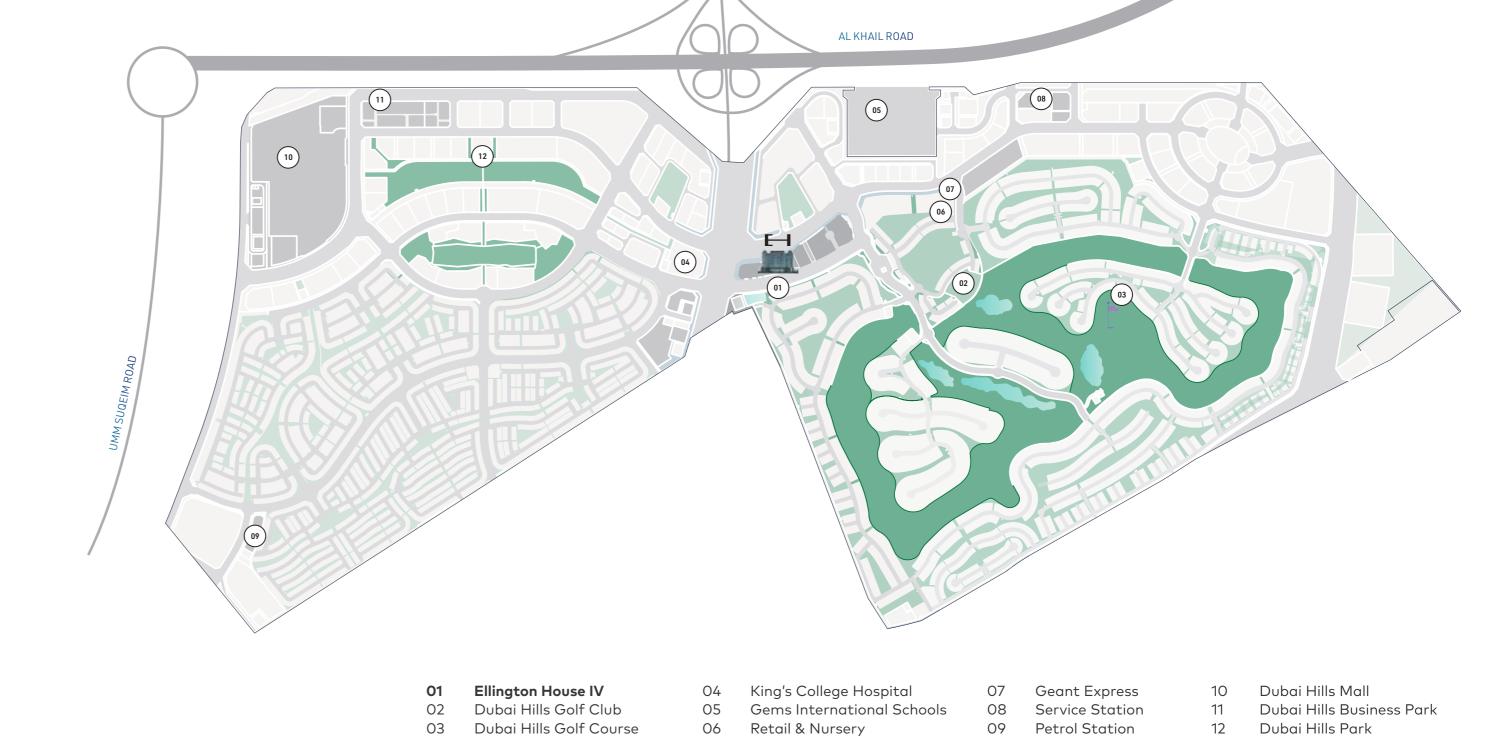

# A WELCOMING COMMUNITY

DUBAI INTERNATIONAL

FINANCIAL

CENTRE

MUSEUM OF THE FUTURE

 O2 Mins
 O2 Mins
 O6 Mins
 12 Mins

 DUBAI HILLS GOLF CLUB
 KING'S COLLEGE HOSPITAL
 GEMS INTERNATIONAL SCHOOL
 DUBAI HILLS MALL
 MALL OF THE EMIRATES

 12 Mins
 12 Mins
 15 Mins
 17 Mins

 DUBAI MARINA
 MEYDAN RACECOURSE
 DUBAI MALL & BURJ AL ARAB
 BURJ AL ARAB
 AIN DUBAI

 17 Mins
 20 Mins
 21 Mins
 25 Mins
 30 Mins

DUBAI INTERNATIONAL PALM

JUMEIRAH

DUBAI WORLD CENTRAL

AIRPORT