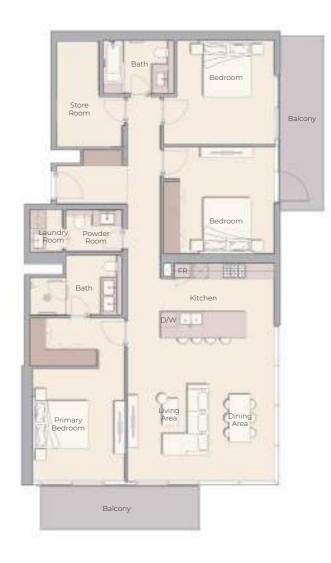

|









Living Area 373.51 sq.ft. Uutdoor Living Area 58.02 sq

Total Living Area 431.53 sq.ft.

Internal Living Area 373.51 sq.ft

Outdoor Living Area 58.02 s

Total Living Area 431.53 sq.ft

### 1 BEDROOM TYPE A



### 1 BEDROOM TYPE B





ternal Living Area 742.82 sg.ft.

Outdoor Living Area 70.07 sq.ft.

Total Living Area 817.09

Internal Living Area 806.86 sq.:

Outdoor Living Area 106.78

Total Living Area 913.64 sq.t

### 2 BEDROOM TYPE A





### 2 BEDROOM TYPE B





rnal Living Area 1132.26 sq.ft. Outdoor Living Area 234.01 s

Total Living Area 1366.26 sq.ft.

Internal Living Area 1118.69 sg.ft

Outdoor Living Area 218.72 so

Total Living Area 1337.42 sq.f

### 2 BEDROOM TYPE C



### 2 BEDROOM TYPE D



### 2 BEDROOM TYPE E





### 3 BEDROOM TYPE A





### 3 BEDROOM TYPE B





#### 3 BEDROOM PENTHOUSE



### 4 BEDROOM TYPE DUPLEX