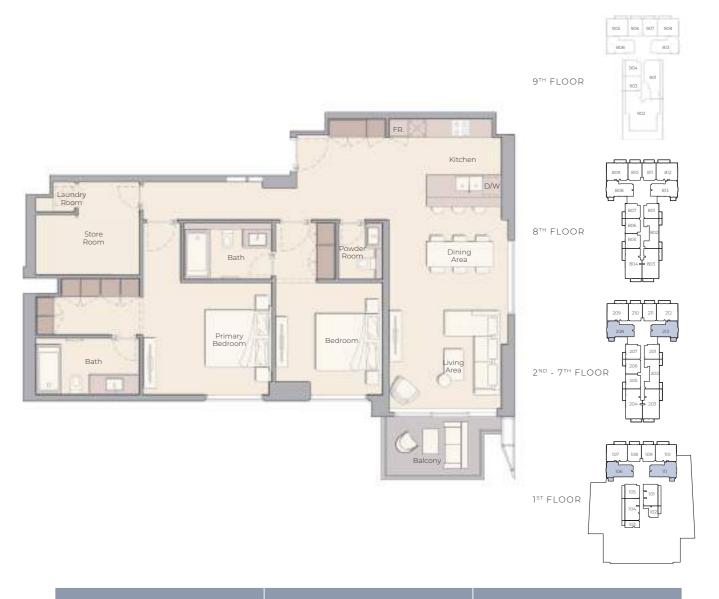

### 2 BEDROOM TYPE B

rnal Living Area 1132.26 sq.ft. Outdoor Living Area 234.01 s

Total Living Area 1366.26 sq.ft.

Internal Living Area 1118.69 sg.ft

Outdoor Living Area 218.72 so

Total Living Area 1337.42 sq.f