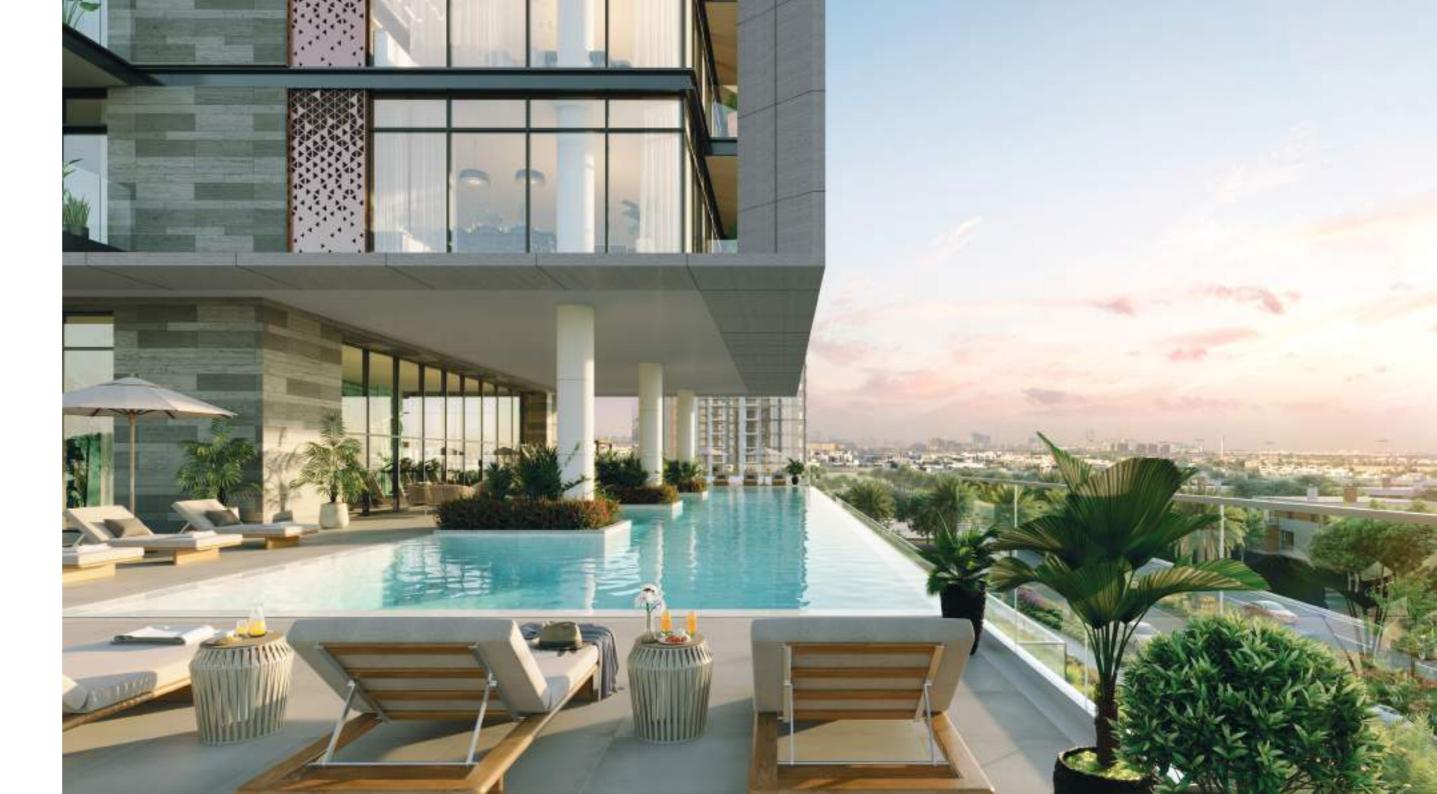

# W H E R E E V E R Y S U N S E T I S A S P E C T U L A R S H O W

The pool is a stunning and tranquil retreat for residents to enjoy. With its serene turquoise water, sun loungers, and stunning views of the Dubai Hills Golf Course, it's the perfect place to relax and unwind. The infinity-edge pool adds an extra level of elegance and sophistication to the deck, making it a truly special oasis where residents can escape the hustle and bustle of city life and immerse themselves in a peaceful and beautiful environment.