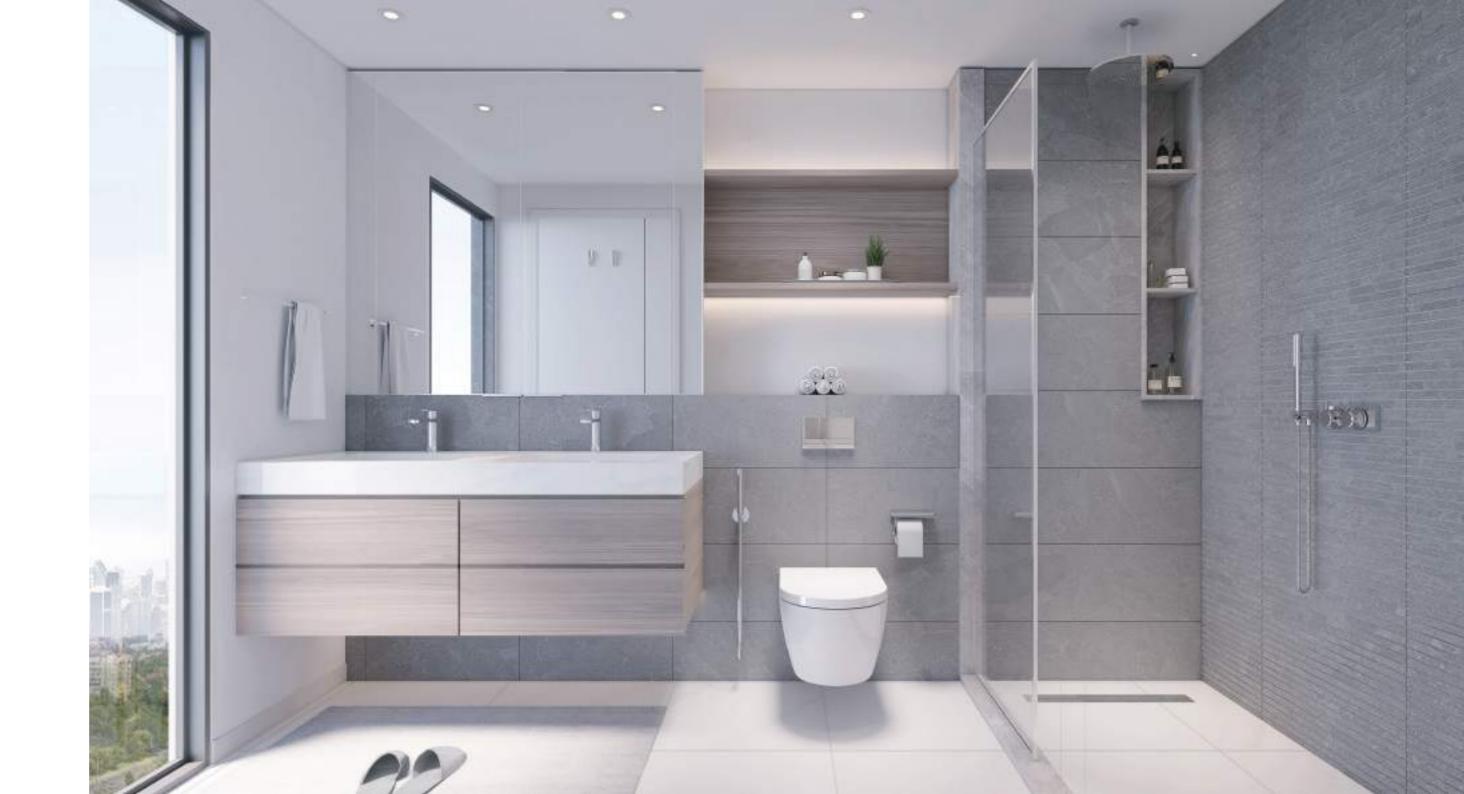

# THOUGHTFUL TOUCHES IMBUE A FEELING OF SELF-CARE

The materials used throughout the bathrooms and powder rooms offer a clean and minimalist look, while the bespoke walnut vanity units add warmth and a touch of natural beauty. The combination of these elements adds a modern and sophisticated touch to the overall design and creates a functional yet relaxing space, where one can unwind in style.