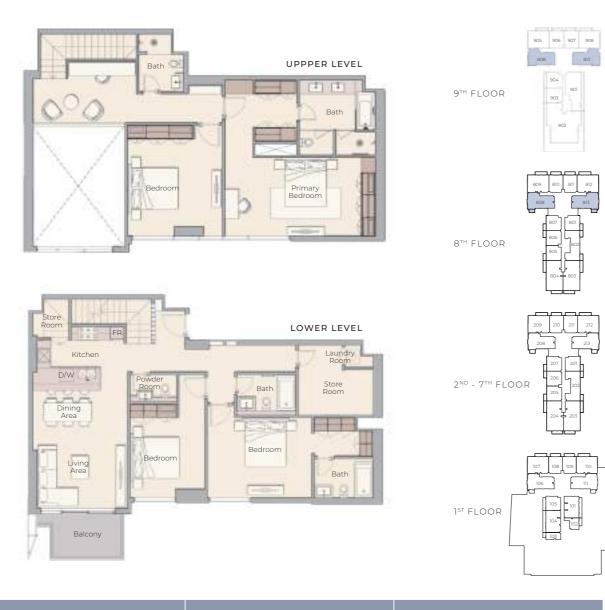

2 sq

Total Living Area 431.53 sq.ft.

Internal Living Area 373.51 sq.ft

Outdoor Living Area 58.02 s

Total Living Area 431.53 sq.ft

### 1 BEDROOM TYPE A



### 1 BEDROOM TYPE B





ternal Living Area 742.82 sg.ft.

Outdoor Living Area 70.07 sq.ft.

Total Living Area 817.09

Internal Living Area 806.86 sq.:

Outdoor Living Area 106.78

Total Living Area 913.64 sq.t

### 2 BEDROOM TYPE A





### 2 BEDROOM TYPE B





rnal Living Area 1132.26 sq.ft. Outdoor Living Area 234.01 s

Total Living Area 1366.26 sq.ft.

Internal Living Area 1118.69 sg.ft

Outdoor Living Area 218.72 so

Total Living Area 1337.42 sq.f

### 2 BEDROOM TYPE C



### 2 BEDROOM TYPE D



### 2 BEDROOM TYPE E





### 3 BEDROOM TYPE A





### 3 BEDROOM TYPE B





#### 3 BEDROOM PENTHOUSE



### 4 BEDROOM TYPE DUPLEX