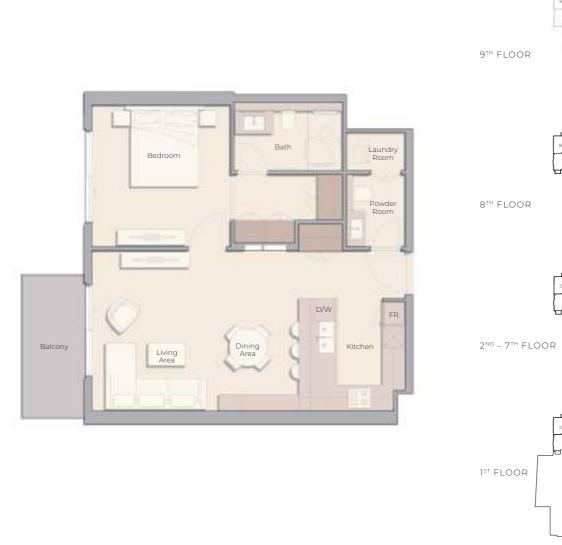

### 1 BEDROOM TYPE B

ternal Living Area 742.82 sg.ft.

Outdoor Living Area 70.07 sq.ft.

Total Living Area 817.09

Internal Living Area 806.86 sq.:

Outdoor Living Area 106.78

Total Living Area 913.64 sq.t

### 2 BEDROOM TYPE A