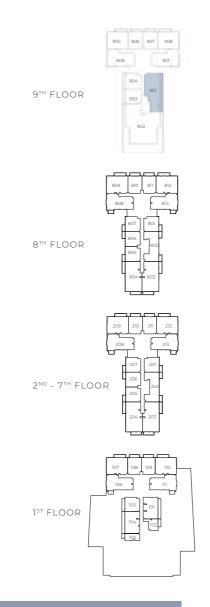

## GROUND FLOOR AMENITIES PLAN

| 0 | 1 | Main Entrance          | 10 | Outdoor Seating Area                |
|---|---|------------------------|----|-------------------------------------|
| 0 | 2 | Bicycle Parking        | 11 | Parking for People of Determination |
| 0 | 3 | Lobby Entrance         | 12 | EV Charging Station                 |
| 0 | 4 | Communal Table         | 13 | Lift Lobby                          |
| 0 | 5 | Lobby Lounge           | 14 | Golf Wash Area                      |
| 0 | 6 | Lobby Reception        | 15 | Dog Wash Area                       |
| 0 | 7 | Club Lounge            | 16 | Golf Lockers                        |
| 0 | 8 | Indoor Kids Play Area  | 17 | Vehicular Entrance / Exit           |
| 0 | 9 | Outdoor Kids Play Area | 18 | Back Entrance                       |
|   |   |                        |    |                                     |

# FIRST FLOOR AMENITIES PLAN

| 01 | Leisure & Lounge Pool                    | 08 | Outdoor Lounge Area    |
|----|------------------------------------------|----|------------------------|
| 02 | Baja Shelf                               | 19 | Outdoor Dining Area    |
| 03 | Pool Sun Loungers Area                   | 10 | Shaded Kids' Pool      |
| 04 | Outdoor Shower Area                      | 11 | Shaded Kids' Play Area |
| 05 | Fitness Studio                           | 12 | Lift Lobby             |
| 06 | Male Change Room with Steam and Shower   |    |                        |
| 07 | Female Change Room with Steam and Shower |    |                        |