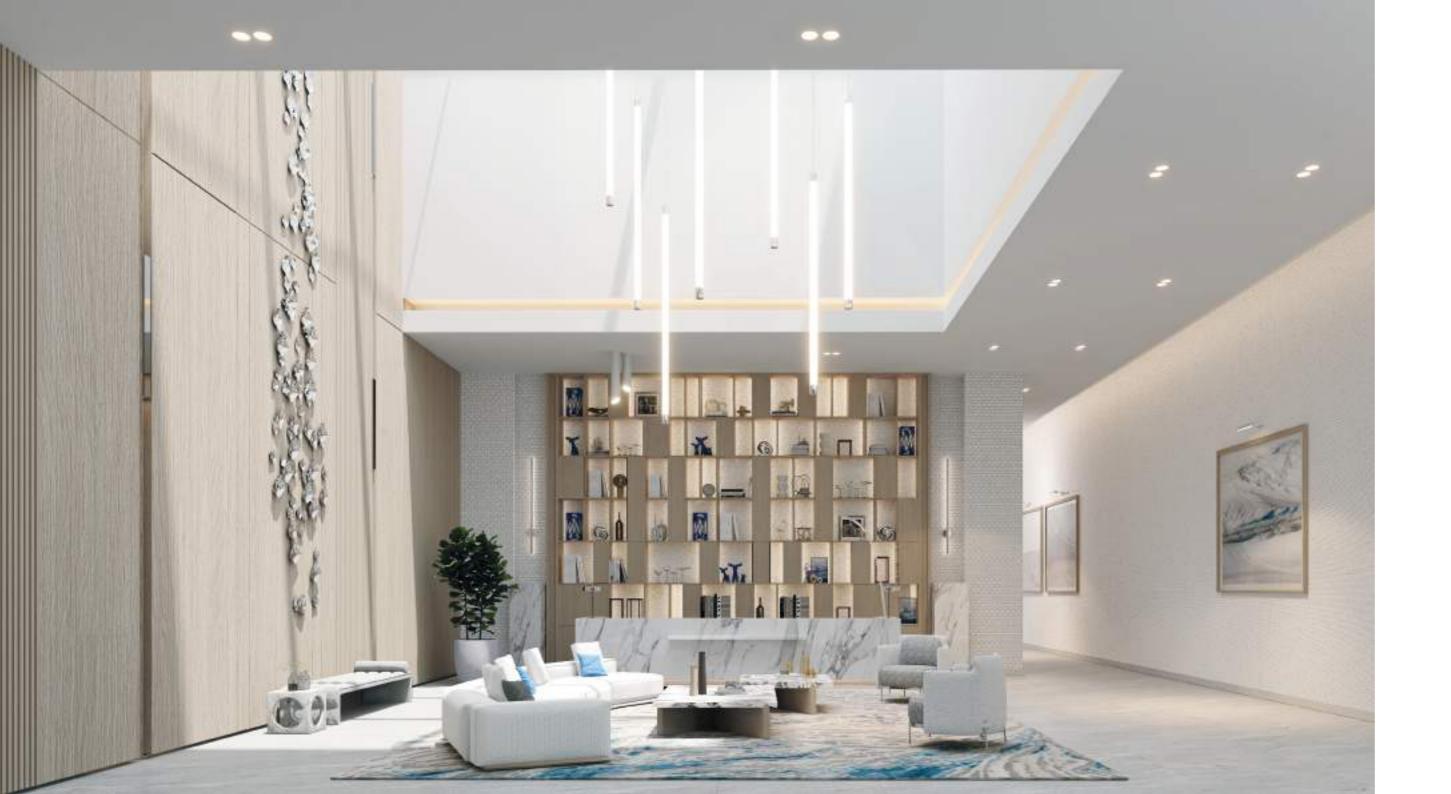

# I N D U L G E I N T H E A R T O F A R R I V A L

The lobby is an elegant and comfortable welcoming space characterized by a minimalist aesthetic. The design philosophy is centered on the idea of creating a serene and uncluttered environment merging a hotel-inspired lobby, communal workspaces and a serene lounge area. The interiors are bright and airy, with large windows that allow ample natural light to flow. The clean and unadorned lines of the furniture, the glass ceiling, and floor-to-ceiling library further enhance the lobby's minimalist character.