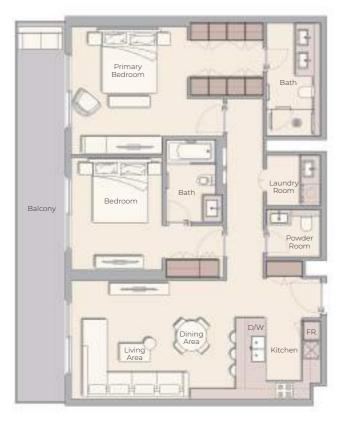

### 2 BEDROOM TYPE B

rnal Living Area 1132.26 sq.ft. Outdoor Living Area 234.01 s

Total Living Area 1366.26 sq.ft.

Internal Living Area 1118.69 sg.ft

Outdoor Living Area 218.72 so

Total Living Area 1337.42 sq.f