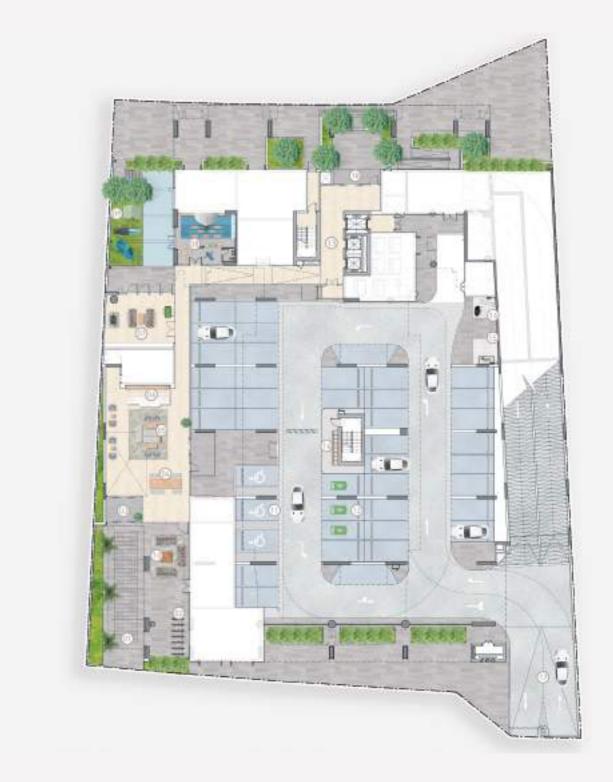

## GROUND FLOOR AMENITIES PLAN

| 0 | 1 | Main Entrance          | 10 | Outdoor Seating Area                |
|---|---|------------------------|----|-------------------------------------|
| 0 | 2 | Bicycle Parking        | 11 | Parking for People of Determination |
| 0 | 3 | Lobby Entrance         | 12 | EV Charging Station                 |
| 0 | 4 | Communal Table         | 13 | Lift Lobby                          |
| 0 | 5 | Lobby Lounge           | 14 | Golf Wash Area                      |
| 0 | 6 | Lobby Reception        | 15 | Dog Wash Area                       |
| 0 | 7 | Club Lounge            | 16 | Golf Lockers                        |
| 0 | 8 | Indoor Kids Play Area  | 17 | Vehicular Entrance / Exit           |
| 0 | 9 | Outdoor Kids Play Area | 18 | Back Entrance                       |
|   |   |                        |    |                                     |