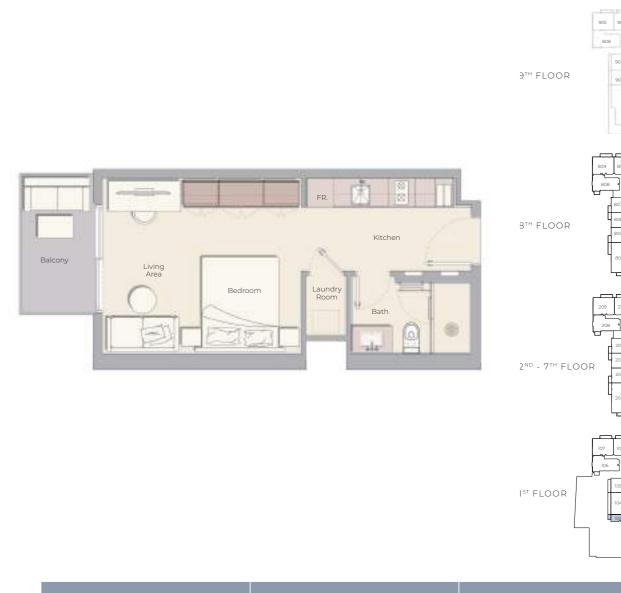

Living Area 373.51 sq.ft. Uutdoor Living Area 58.02 sq

Total Living Area 431.53 sq.ft.

Internal Living Area 373.51 sq.ft

Outdoor Living Area 58.02 s

Total Living Area 431.53 sq.ft

### 1 BEDROOM TYPE A