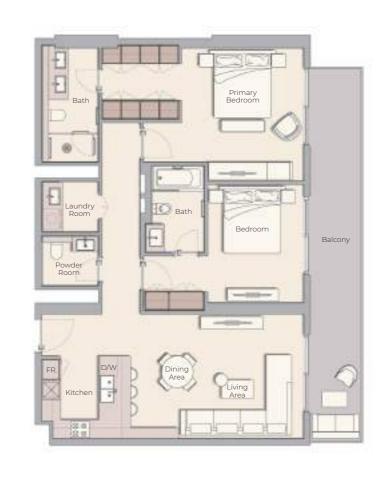

| 04 | Outdoor Shower Area                      | 11 | Shaded Kids' Play Area |
| 05 | Fitness Studio                           | 12 | Lift Lobby             |
| 06 | Male Change Room with Steam and Shower   |    |                        |
| 07 | Female Change Room with Steam and Shower |    |                        |









Living Area 373.51 sq.ft. Uutdoor Living Area 58.02 sq

Total Living Area 431.53 sq.ft.

Internal Living Area 373.51 sq.ft

Outdoor Living Area 58.02 s

Total Living Area 431.53 sq.ft

### 1 BEDROOM TYPE A



### 1 BEDROOM TYPE B





ternal Living Area 742.82 sg.ft.

Outdoor Living Area 70.07 sq.ft.

Total Living Area 817.09

Internal Living Area 806.86 sq.:

Outdoor Living Area 106.78

Total Living Area 913.64 sq.t

### 2 BEDROOM TYPE A





### 2 BEDROOM TYPE B





rnal Living Area 1132.26 sq.ft. Outdoor Living Area 234.01 s

Total Living Area 1366.26 sq.ft.

Internal Living Area 1118.69 sg.ft

Outdoor Living Area 218.72 so

Total Living Area 1337.42 sq.f

### 2 BEDROOM TYPE C



### 2 BEDROOM TYPE D



### 2 BEDROOM TYPE E





### 3 BEDROOM TYPE A





### 3 BEDROOM TYPE B





#### 3 BEDROOM PENTHOUSE



### 4 BEDROOM TYPE DUPLEX