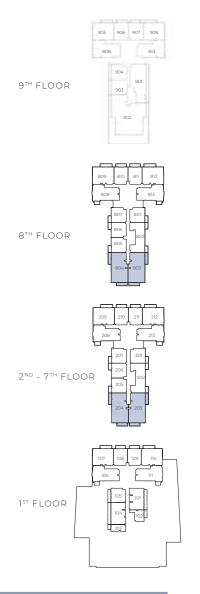

## GROUND FLOOR AMENITIES PLAN

| 0 | 1 | Main Entrance          | 10 | Outdoor Seating Area                |
|---|---|------------------------|----|-------------------------------------|
| 0 | 2 | Bicycle Parking        | 11 | Parking for People of Determination |
| 0 | 3 | Lobby Entrance         | 12 | EV Charging Station                 |
| 0 | 4 | Communal Table         | 13 | Lift Lobby                          |
| 0 | 5 | Lobby Lounge           | 14 | Golf Wash Area                      |
| 0 | 6 | Lobby Reception        | 15 | Dog Wash Area                       |
| 0 | 7 | Club Lounge            | 16 | Golf Lockers                        |
| 0 | 8 | Indoor Kids Play Area  | 17 | Vehicular Entrance / Exit           |
| 0 | 9 | Outdoor Kids Play Area | 18 | Back Entrance                       |
|   |   |                        |    |                                     |

# FIRST FLOOR AMENITIES PLAN

| 01 | Leisure & Lounge Pool                    | 08 | Outdoor Lounge Area    |
|----|------------------------------------------|----|------------------------|
| 02 | Baja Shelf                               | 19 | Outdoor Dining Area    |
| 03 | Pool Sun Loungers Area                   | 10 | Shaded Kids' Pool      |
| 04 | Outdoor Shower Area                      | 11 | Shaded Kids' Play Area |
| 05 | Fitness Studio                           | 12 | Lift Lobby             |
| 06 | Male Change Room with Steam and Shower   |    |                        |
| 07 | Female Change Room with Steam and Shower |    |                        |