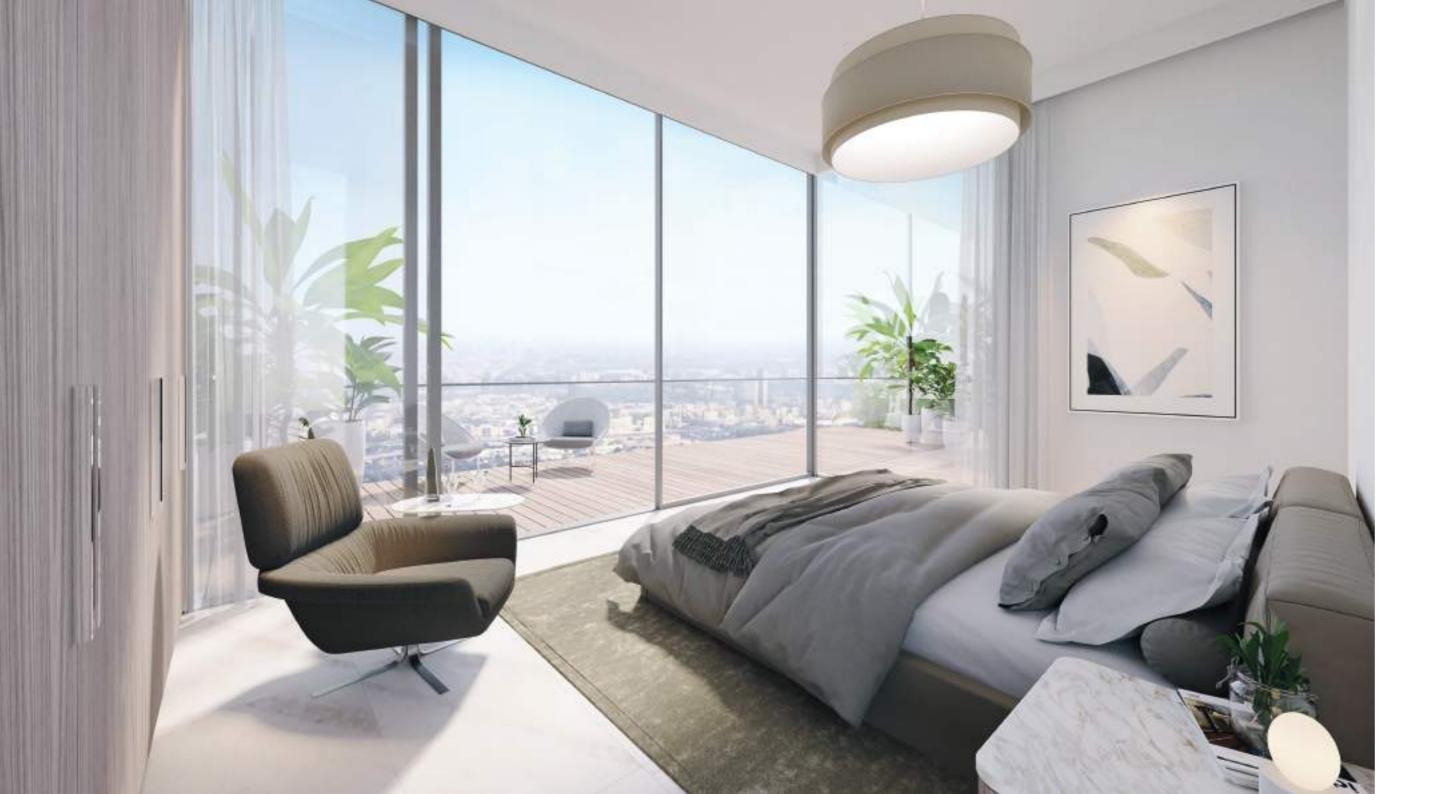

# BEGIN EVERYDAY TRULY RE-ENERGISED

The bedroom is an inviting and tranquil space to retreat after a long day. The use of high-quality natural materials creates a sense of comfort and warmth, while the floor-to-ceiling glass windows provide an abundance of natural light and a connection to the outdoors. The private balcony is a lovely addition, allowing for peaceful moments of relaxation and contemplation while enjoying a cup of coffee or taking in the views.