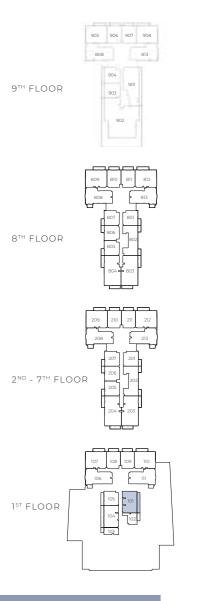

### 1 BEDROOM TYPE A

### 1 BEDROOM TYPE B

ternal Living Area 742.82 sg.ft.

Outdoor Living Area 70.07 sq.ft.

Total Living Area 817.09

Internal Living Area 806.86 sq.:

Outdoor Living Area 106.78

Total Living Area 913.64 sq.t

### 2 BEDROOM TYPE A

### 2 BEDROOM TYPE B

rnal Living Area 1132.26 sq.ft. Outdoor Living Area 234.01 s

Total Living Area 1366.26 sq.ft.

Internal Living Area 1118.69 sg.ft

Outdoor Living Area 218.72 so

Total Living Area 1337.42 sq.f

### 2 BEDROOM TYPE C

### 2 BEDROOM TYPE D

### 2 BEDROOM TYPE E

### 3 BEDROOM TYPE A

### 3 BEDROOM TYPE B

#### 3 BEDROOM PENTHOUSE

### 4 BEDROOM TYPE DUPLEX