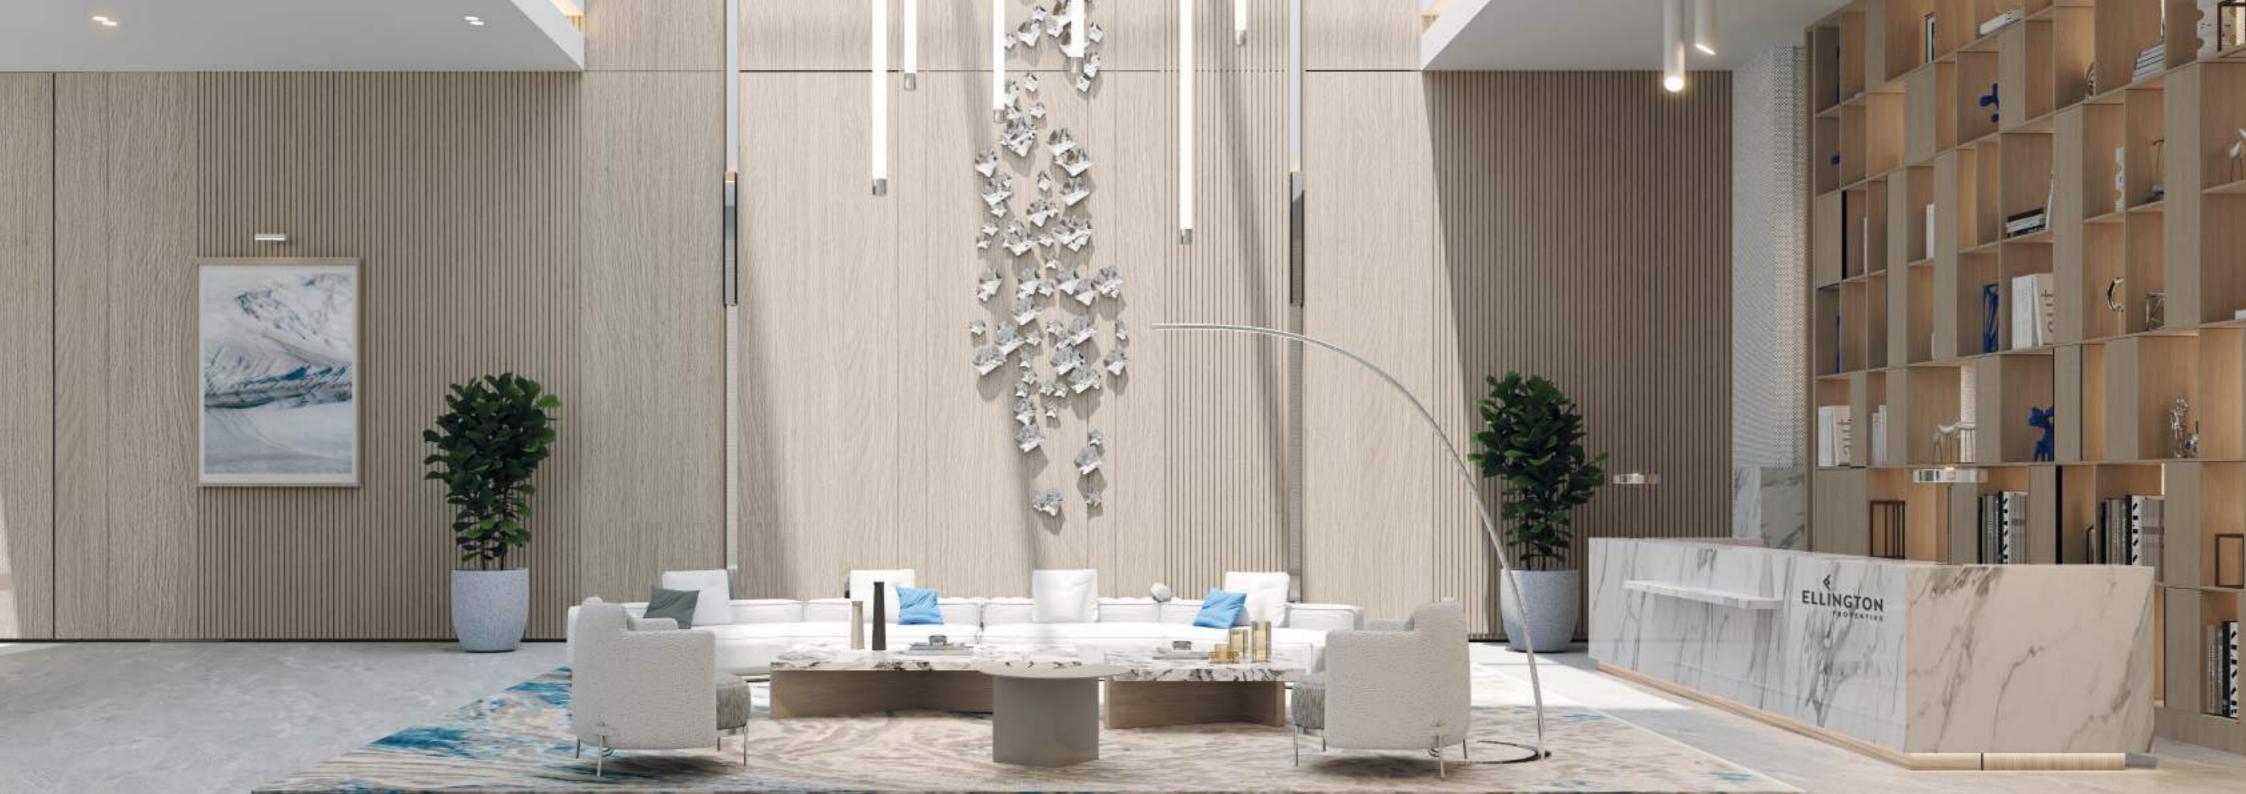

# I N D U L G E I N T H E A R T O F A R R I V A L

The lobby is an elegant and comfortable welcoming space characterized by a minimalist aesthetic. The design philosophy is centered on the idea of creating a serene and uncluttered environment merging a hotel-inspired lobby, communal workspaces and a serene lounge area. The interiors are bright and airy, with large windows that allow ample natural light to flow. The clean and unadorned lines of the furniture, the glass ceiling, and floor-to-ceiling library further enhance the lobby's minimalist character.