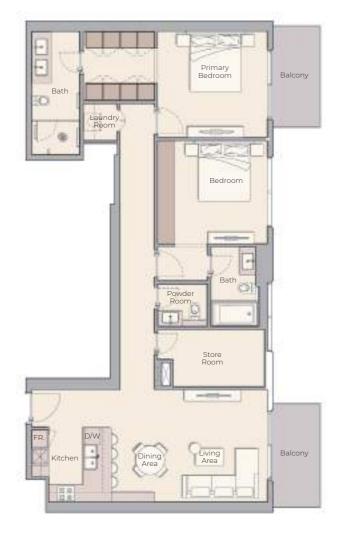

th Steam and Shower |    |                        |









Living Area 373.51 sq.ft. Uutdoor Living Area 58.02 sq

Total Living Area 431.53 sq.ft.

Internal Living Area 373.51 sq.ft

Outdoor Living Area 58.02 s

Total Living Area 431.53 sq.ft

### 1 BEDROOM TYPE A



### 1 BEDROOM TYPE B





ternal Living Area 742.82 sg.ft.

Outdoor Living Area 70.07 sq.ft.

Total Living Area 817.09

Internal Living Area 806.86 sq.:

Outdoor Living Area 106.78

Total Living Area 913.64 sq.t

### 2 BEDROOM TYPE A





### 2 BEDROOM TYPE B





rnal Living Area 1132.26 sq.ft. Outdoor Living Area 234.01 s

Total Living Area 1366.26 sq.ft.

Internal Living Area 1118.69 sg.ft

Outdoor Living Area 218.72 so

Total Living Area 1337.42 sq.f

### 2 BEDROOM TYPE C



### 2 BEDROOM TYPE D



### 2 BEDROOM TYPE E





### 3 BEDROOM TYPE A





### 3 BEDROOM TYPE B





#### 3 BEDROOM PENTHOUSE



### 4 BEDROOM TYPE DUPLEX