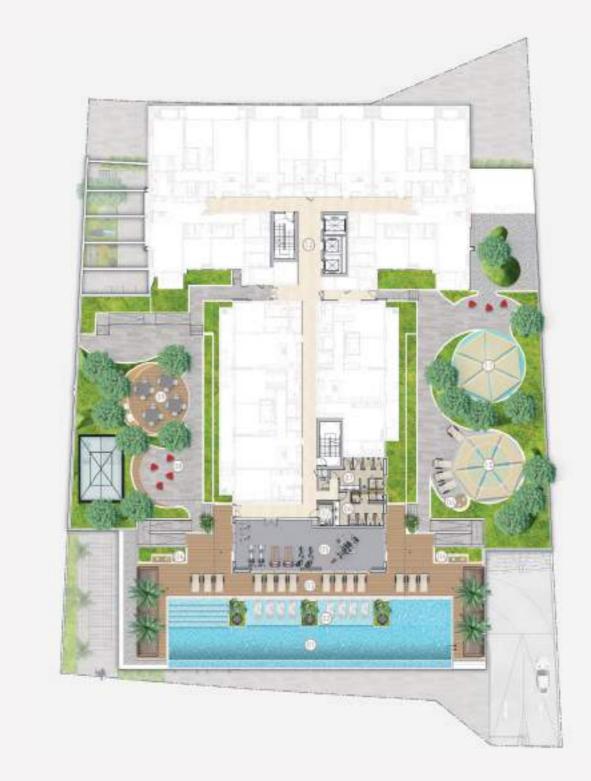

# FIRST FLOOR AMENITIES PLAN

| 01 | Leisure & Lounge Pool                    | 08 | Outdoor Lounge Area    |
|----|------------------------------------------|----|------------------------|
| 02 | Baja Shelf                               | 19 | Outdoor Dining Area    |
| 03 | Pool Sun Loungers Area                   | 10 | Shaded Kids' Pool      |
| 04 | Outdoor Shower Area                      | 11 | Shaded Kids' Play Area |
| 05 | Fitness Studio                           | 12 | Lift Lobby             |
| 06 | Male Change Room with Steam and Shower   |    |                        |
| 07 | Female Change Room with Steam and Shower |    |                        |