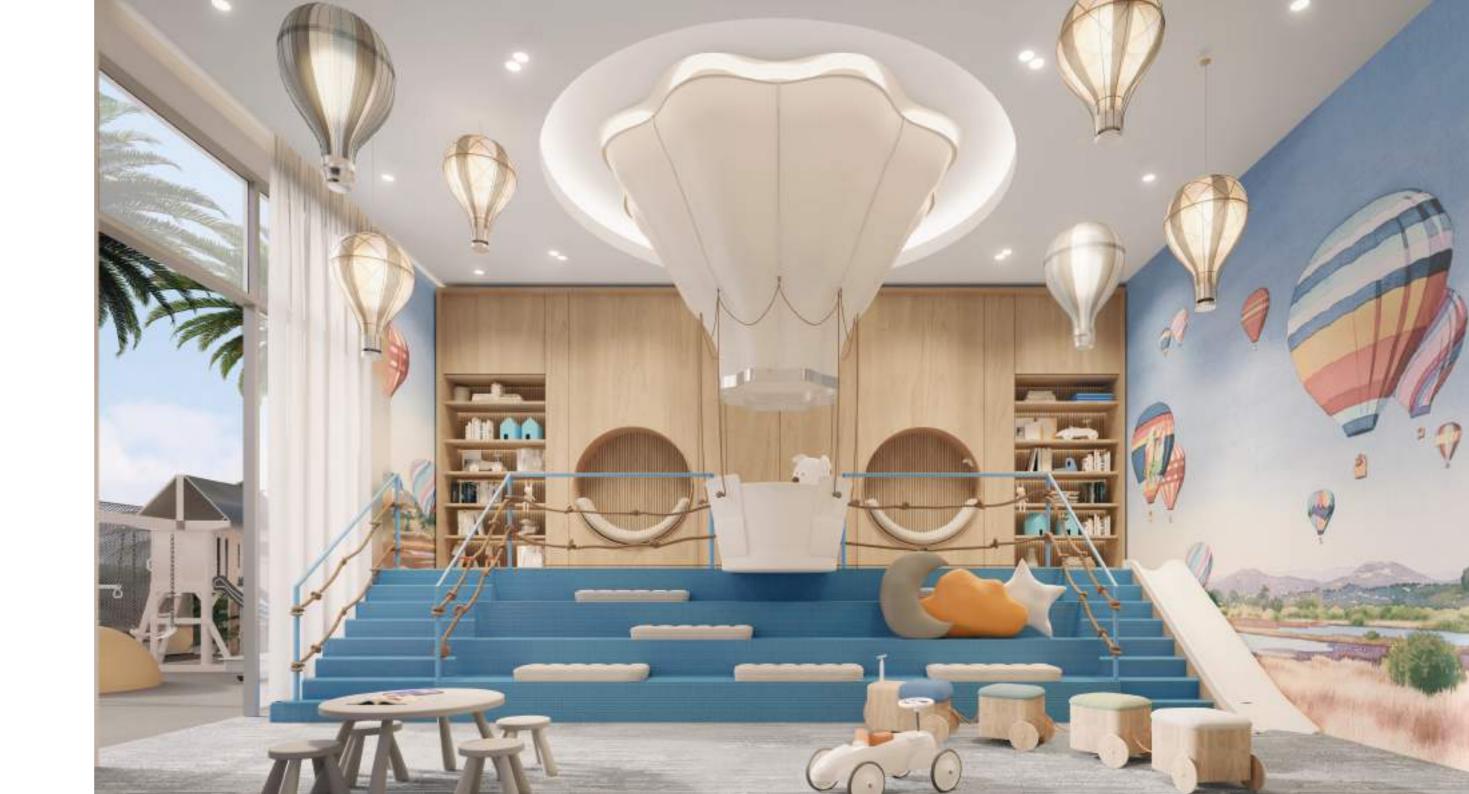

# W H E R E T H E U N N E V E R S T O P S

The playful kids' play area at Ellington House IV is designed to spark children's imaginations and encourage creative play. The play area is set up with brightly colored tables and chairs while the walls of the play area are lined with bookshelves filled with a wide variety of children's books and are decorated with hot air balloon-inspired décor. The playroom also features plenty of games and toys to keep kids entertained for hours.